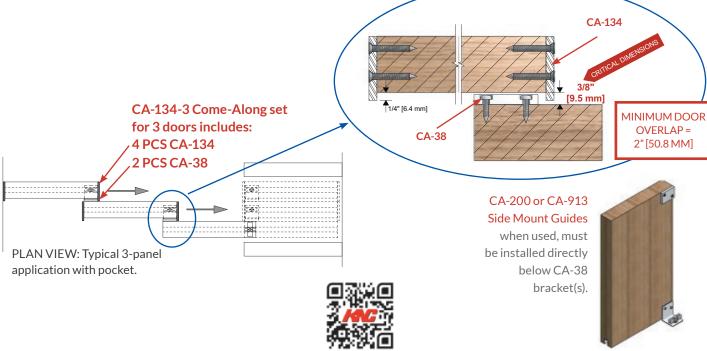

## **COME-ALONG SYSTEM**

**CA-134-3**Up to 200 lbs. [91 kg] per door

CA-134-3HD HEAVY DUTY Up to 350 lbs. [159 kg] per door

This is the system of choice if you have multiple doors that need to move as one! Our Come-Along System allows all doors to move by simply opening/closing the lead door; successive doors follow along. This system also eliminates recessing guide channels in the floor.

Our patented Catch'N'Close closing system can be added to enable the doors to glide into position without any assistance.

Track and hardware components are chosen separately to integrate with the Come-Along System.